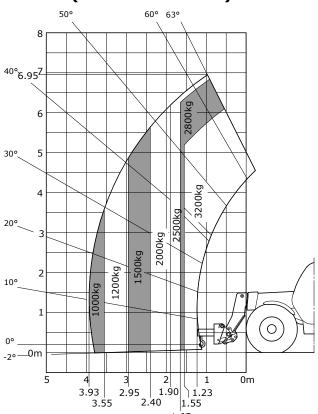

#### Machine on tyres with PC50 (Norm EN1459-B)

#### Machine on tyres with PC50 (Norm AS1418.19)