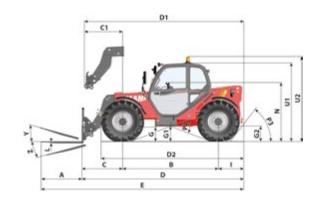

| Α  | (mm) | 1200  |
|----|------|-------|
| В  | (mm) | 2810  |
| С  | (mm) | 1193  |
| C1 | (mm) | 1128  |
| D  | (mm) | 4761  |
| D1 | (mm) | 4696  |
| D2 | (mm) | 4193  |
| E  | (mm) | 5961  |
| F  | (mm) | 1846  |
| F1 | (mm) | 1846  |
| G  | (mm) | 455   |
| G1 | (mm) | 440   |
| G2 | (mm) | 440   |
| ı  | (mm) | 758   |
| J  | (mm) | 865   |
| к  | (mm) | 1040  |
| L  | (mm) | 45    |
| N  | (mm) | 1690  |
| 0  | (mm) | 125   |
| P2 | (°)  | 47,5  |
| Р3 | (°)  | 53    |
| R  | (mm) | 3598  |
| s  | (mm) | 6398  |
| Т  | (mm) | 3490  |
| U1 | (mm) | 2300  |
| U2 | (mm) | 2550  |
| ٧  | (mm) | 4800  |
| V1 | (mm) | 1310  |
| V2 | (mm) | 3800  |
| w  | (mm) | 2260  |
| Υ  | (°)  | 11,9  |
| z  | (°)  | 113,8 |
|    |      |       |