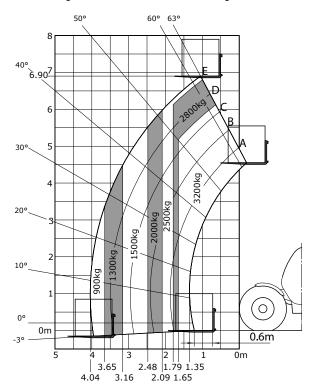

nt Fuel filter

Turbo Sock

Fire Resistant Engine Bonnet

Exhaust line / Muffler Insulation Blanket

Fire suppression system - Manual & automatic activation

Cabin extinguisher

Ergonomics access visibility

Seat Tractor-Back shape + Autoretracting Seat Belt 75mm wide

Air conditioning

Maintenance

Battery, Starter isolation points + Jump Start Receptacle In External Weatherproof Enclosure

Fast fill dry break point - Fuel

Fast fill dry break point - Hydraulic oil

Central Greasing System

Auxiliary hydraulic-Electric quick multi-coupling plate system

Easy Connect System - Attachment hydraulic hoses

Hydraulic locking of attachment on T.S.

Predisposition

Tyre handler predisposition

#### Machine on tyres with forks (Norm EN1459-B)



#### Machine on tyres with forks (Norm AS1418.19)



#### Machine on tyres with PC50 (Norm EN1459-B)



#### Machine on tyres with PC50 (Norm AS1418.19)



## Machine on tyres with TH33 (Norm EN1459-B)







#### Head office

B.P. 10249 - 430 rue de l'Aubinière - 44158 Ancenis Cedex - France Tel.: 00 33 (0)2 40 09 10 11 - Fax: 00 33 (0)2 40 09 10 97 mining@manitou-group.com

This brochure describes versions and configuration options for Manitou products which may be fitted with different equipment. The equipment described in this brochure may be standard, optional or not available depending on version. Manitou reserves the right to change the specifications shown and described at any time and without prior warning. The manufacturer is not liable for the specifications given. For more information, contact your Manitou dealer. Non-contractu