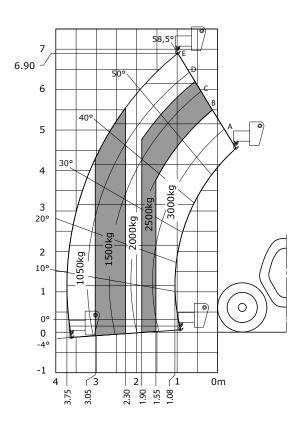

#### Machine on tyres with forks (Norm EN1459-B)

#### Machine on tyres with forks (Norm AS1418.19)