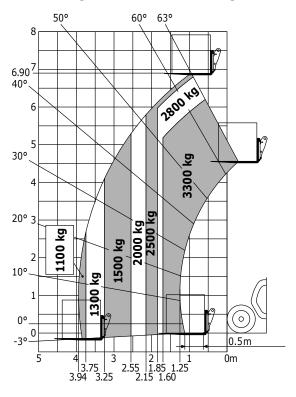

Fuel lines fire resistant steel braided

Fire resistant Fuel filter

Turbo Sock

Fire Resistant Engine Bonnet

Exhaust line / Muffler Insulation Blanket

Fire suppression system - Manual & automatic activation

Cabin extinguisher

Ergonomics access visibility

Seat Tractor-Back shape + Autoretracting Seat Belt 75mm wide

Air conditioning

Maintenance

Battery, Starter isolation points + Jump Start Receptacle In External Weatherproof Enclosure

Fast fill dry break point - Fuel

Fast fill dry break point - Hydraulic oil

Central Greasing System

Auxiliary hydraulic-Electric quick multi-coupling plate system

Easy Connect System - Attachment hydraulic hoses

Hydraulic locking of attachment on T.S.

Predisposition

Tyre handler predisposition

#### Machine on tyres with forks (Norm EN1459-B)



#### Machine on tyres with forks (Norm AS1418.19)



#### Machine on tyres with PC50 (Norm EN1459-B)



#### Machine on tyres with PC50 (Norm AS1418.19)



## Machine on tyres with TH33 (Norm EN1459-B)







#### Head office

B.P. 10249 - 430 rue de l'Aubinière - 44158 Ancenis Cedex - France Tel.: 00 33 (0)2 40 09 10 11 - Fax: 00 33 (0)2 40 09 10 97 mining@manitou-group.com

This brochure describes versions and configuration options for Manitou products which may be fitted with different equipment. The equipment described in this brochure may be standard, optional or not available depending on version. Manitou reserves the right to change the specifications shown and described at any time and without prior warning. The manufacturer is not liable for the specifications given. For more in