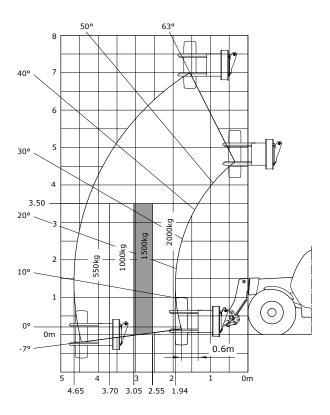

#### Machine on tyres with PC50 (Norm EN1459-B)

#### Machine on tyres with PC50 (Norm AS1418.19)

## Machine on tyres with TH33 (Norm EN1459-B)