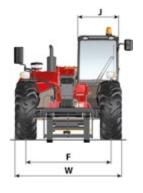

| Α  | (mm) | 1200  |
|----|------|-------|
| В  | (mm) | 2810  |
| С  | (mm) | 1193  |
| C1 | (mm) | 1128  |
| D  | (mm) | 4761  |
| D1 | (mm) | 4696  |
| D2 | (mm) | 4193  |
| E  | (mm) | 5961  |
| F  | (mm) | 1846  |
| F1 | (mm) | 1846  |
| G  | (mm) | 455   |
| G1 | (mm) | 440   |
| G2 | (mm) | 440   |
| ı  | (mm) | 758   |
| J  | (mm) | 865   |
| к  | (mm) | 1040  |
| L  | (mm) | 45    |
| N  | (mm) | 1690  |
| 0  | (mm) | 125   |
| P2 | (°)  | 47,5  |
| Р3 | (°)  | 53    |
| R  | (mm) | 3598  |
| s  | (mm) | 6398  |
| Т  | (mm) | 3490  |
| U1 | (mm) | 2300  |
| U2 | (mm) | 2550  |
| ٧  | (mm) | 4800  |
| V1 | (mm) | 1310  |
| V2 | (mm) | 3800  |
| w  | (mm) | 2260  |
| Υ  | (°)  | 11,9  |
| z  | (°)  | 113,8 |
|    |      |       |