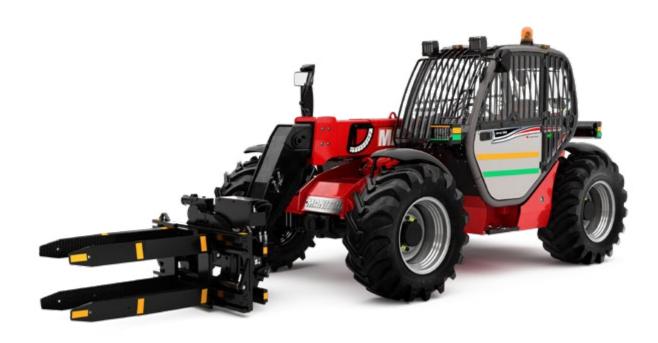

# MATTING Manitou Telescopic

| Lifting                                        |                                                         |  |
|------------------------------------------------|---------------------------------------------------------|--|
| Max. capacity                                  | 3300 kg                                                 |  |
| Max. lifting height                            | 6,90 m                                                  |  |
| Max. outreach                                  | 3,90 m                                                  |  |
| Break-out force with bucket                    | 7400 daN                                                |  |
| Boom movements speeds (unladen)                |                                                         |  |
| Lifting / Lowering                             | 7,2 / 5,5 secs                                          |  |
| Extension / Retraction                         | 6,5 / 5,4 secs                                          |  |
| Crowd / Dump                                   | 2,9 / 2,8 secs                                          |  |
| Engine                                         |                                                         |  |
| Туре                                           | PERKINS 1104D-44 T                                      |  |
| Cubic capacity                                 | 4400 cm3                                                |  |
| Power                                          | 95 HP / 70 kW                                           |  |
| Max. torque                                    | 392 Nm - 1400 rpm                                       |  |
| Injection                                      | direct                                                  |  |
| Cooling                                        | water                                                   |  |
| Hydraulics                                     |                                                         |  |
| Pump                                           | "gear type with flow divider<br>104 I/min - 250 bar"    |  |
| Electrical                                     |                                                         |  |
| Battery                                        | 12 V - 110 Ah - 750 A EN                                |  |
| Alternator                                     | 12 V - 85 A - Denso Ai115                               |  |
| Starter                                        | 12 V - 3.2 kW AZE                                       |  |
| Transmission                                   |                                                         |  |
| Gear box                                       | TURNER                                                  |  |
| Туре                                           | mechanical with Torque Converte                         |  |
| Forward/Reverse Selector                       | electro-hydraulic                                       |  |
| Torque Converter                               | SACHS                                                   |  |
| Number of gears                                | (forward/reverse) 4/4                                   |  |
| Front & Rear axles / Differential              | "DANA / Limited slip<br>front rigid - rear oscillating" |  |
| Drive Wheels                                   | Permanent 4 wheel drive                                 |  |
| Tyres                                          | 400/80-24                                               |  |
| optional                                       | NOKIAN 12.00-20 Armor Gard Mine                         |  |
| Max. travel speed                              | 27 kph                                                  |  |
| (may vary according to applicable regulations) |                                                         |  |
| Steering mode                                  | 4 wheel steer - 3 steering modes                        |  |
| Uphill/downhill safe operating grade           | up to 1:4 (25%)                                         |  |
| Laden drawbar pull                             | 9000 daN                                                |  |
| Towable mass on trailer                        |                                                         |  |
| with no braking                                | 1500 kg                                                 |  |
| with independent braking                       | 3000 kg                                                 |  |
| with assisted braking (hydraulic or            | 6000 kg                                                 |  |