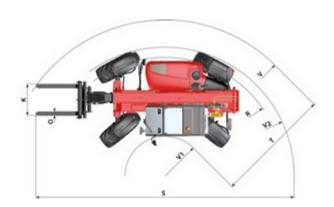

| Α  | (mm) | 1200  |
|----|------|-------|
| В  | (mm) | 2810  |
| С  | (mm) | 1193  |
| C1 | (mm) | 1128  |
| D  | (mm) | 4761  |
| D1 | (mm) | 4696  |
| D2 | (mm) | 4193  |
| E  | (mm) | 5961  |
| F  | (mm) | 1846  |
| F1 | (mm) | 1846  |
| G  | (mm) | 455   |
| G1 | (mm) | 440   |
| G2 | (mm) | 440   |
| ı  | (mm) | 758   |
| J  | (mm) | 865   |
| к  | (mm) | 1040  |
| L  | (mm) | 45    |
| N  | (mm) | 1690  |
| 0  | (mm) | 125   |
| P2 | (°)  | 47,5  |
| Р3 | (°)  | 53    |
| R  | (mm) | 3598  |
| s  | (mm) | 6398  |
| Т  | (mm) | 3490  |
| U1 | (mm) | 2300  |
| U2 | (mm) | 2550  |
| ٧  | (mm) | 4800  |
| V1 | (mm) | 1310  |
| V2 | (mm) | 3800  |
| w  | (mm) | 2260  |
| Υ  | (°)  | 11,9  |
| z  | (°)  | 113,8 |
|    |      |       |